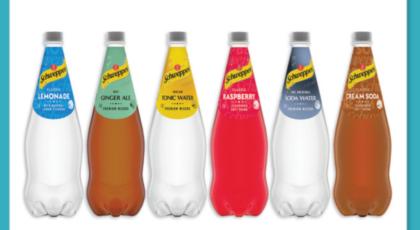

## BUY 5 x 30PK CANS GET 1 FREE COOL RIDGE 600ML

SCHWEPPES 375ML 30PK \*excludes bottle levy