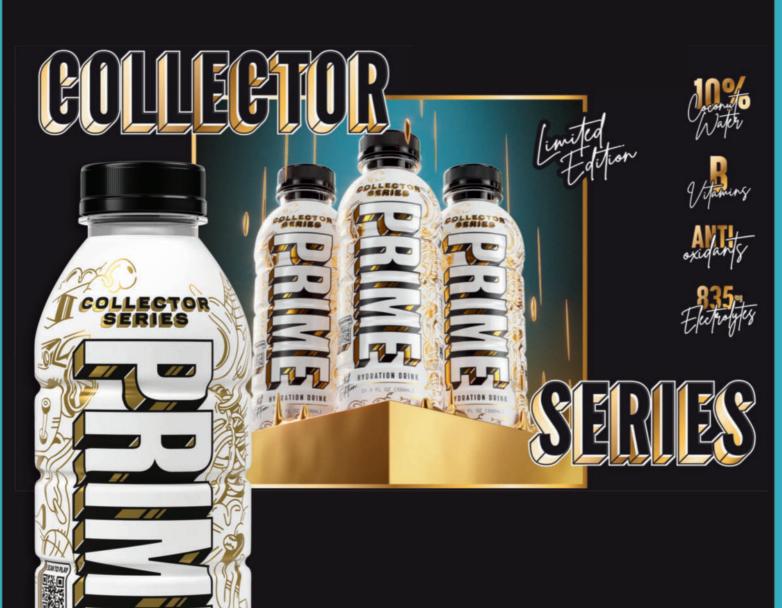

## **BUY 2 & GET 1 FREE**

PRIME HYDRATIONCOLLECTOR SERIES 500ML \*excludes bottle levy