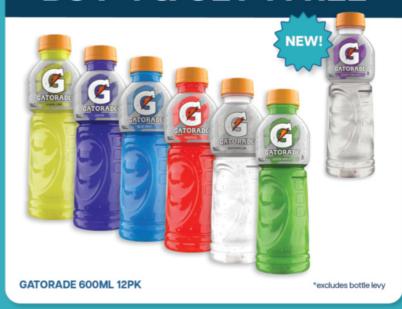

1.3kg





#### **NESTLE MEDICATED RANGE**













Strawberry Clouds, Fizzy Chicken Feet, Fizzy Ears, Sour Cola Bottles, Gummy Bears, Sour Peach Hearts, Mini Sour Party Mix, Fizzy Worms, Blueberry Clouds, Jelly Beans, Spearmint Leaves Strawberries & Cream, Jubes, Raspberries 2kg



#### **CAVENDISH & HARVEY DROPS**











#### X-TREME

Sour Straps Rainbow XXL Tub 1.5kg

















**CLEANLIFE LOO, CLEAN 15PK** 





**CLEANLIFE BABY, CLEAN 80PK** 

**LUCKY DOG DRY FOOD 3KG** 

## **BUY 2 & GET 1 FREE**



PRIME HYDRATIONCOLLECTOR SERIES 500ML \*excludes bottle levy

## BUY 5 x 30PK CANS GET 1 FREE COOL RIDGE 600ML



SCHWEPPES 375ML 30PK \*excludes bottle levy

## **BUY ANY 5 CASES GET 1 FREE**



12PK PEPSI/SCHWEPPES 1.1L

\*excludes bottle levy

## **BUY 4 & GET 1 FREE**



## **BUY ANY 3 CASES, GET 1 CASE FREE**



## **BUY 4 CASES OF 1.5L COOL RIDGE GET 1 FREE**



\*excludes bottle levy



HYDRATION
Foton 500



A. 2 Eastern Road, Traralgon, VIC 3844

P. (03) 5174 1291

E. orders@aygee.com.au

W. www.aygee.com.au



## **INTRODUCING OUR NEWEST FORMAT**







**GRAB N GO PACK**