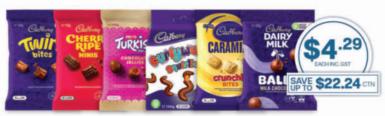

#### **ALLEN'S BAGS 160G**

100 - 110g

Chocolate Blocks

CADBURY \*

**NESTLE CHOCOLATE BLOCKS 118 - 180G** 