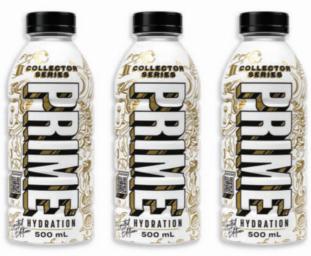

## **BUY 2 & GET 1 FREE**

PRIME HYDRATIONCOLLECTOR SERIES 500ML \*excludes bottle levy